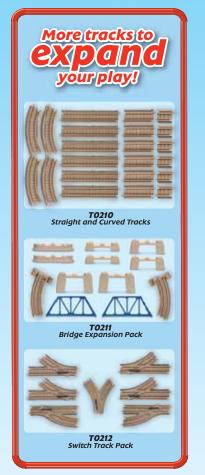

## ADD TO THE ADVENTURE!

Expand your TrackMaster Railway system by adding tracks, roadways, bridges and other accessories to any layout!

**ASTEAMYDA** 

NOTE: Adults should remove & discard rubber bands holding tracks together.