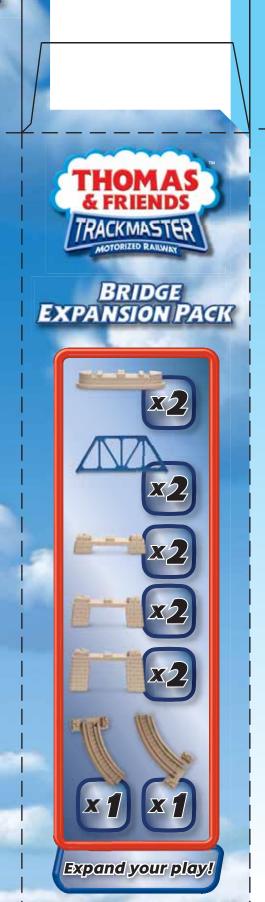

## BRIDGE EXPANSION PACK

## ADD TO THE ADVENTURE!

Expand your TrackMaster Railway system by adding tracks, roadways, bridges and other accessories to any layout!

**ASTEAMYDA** 

NOTE: Adults should remove & discard rubber bands holding tracks together.