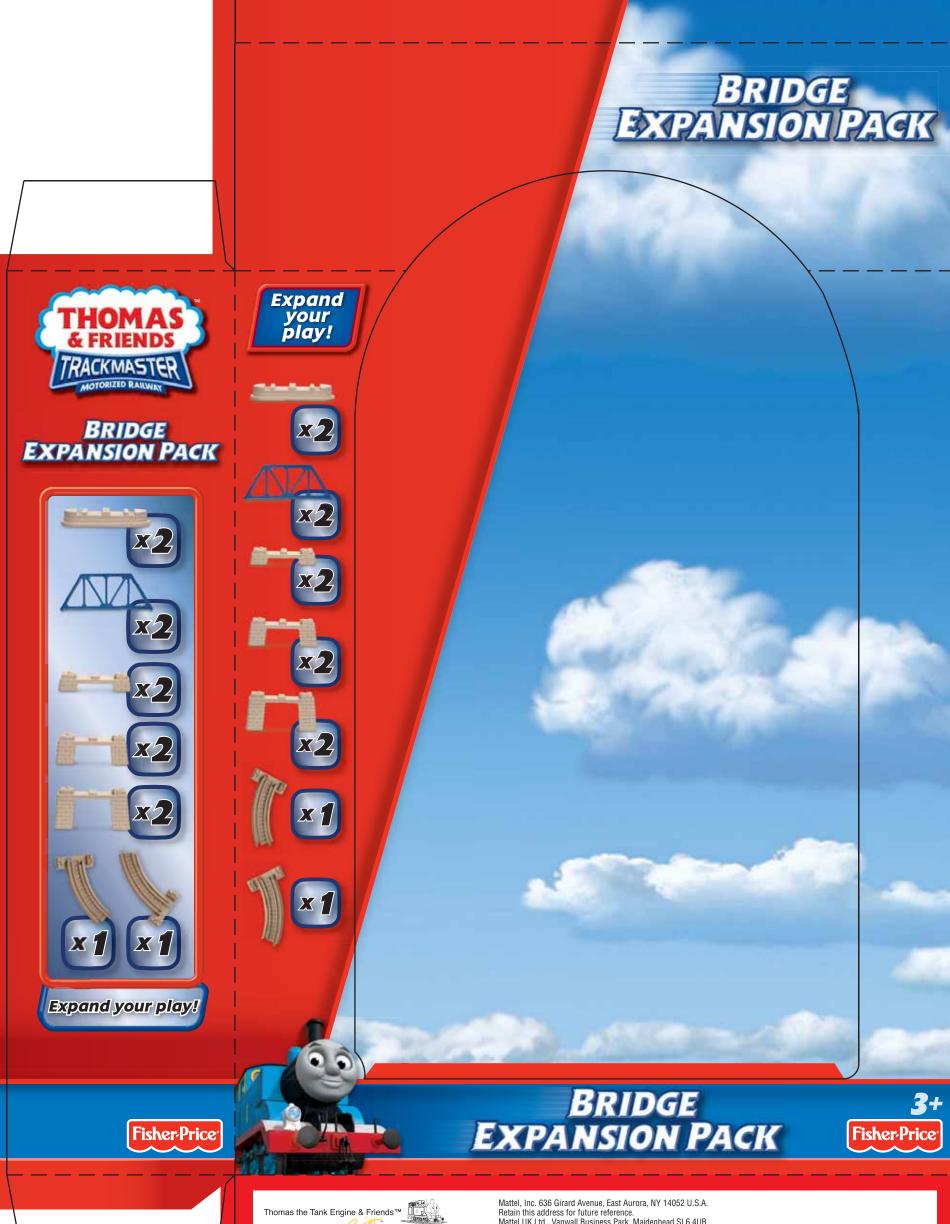

## BRIDGE EXPANSION PACK

## ADD TO THE ADVENTURE!

Expand your TrackMaster Railway system by adding tracks, roadways, bridges and other accessories to any layout!

**ASTEAMYDA** 

NOTE: Adults should remove & discard rubber bands holding tracks together.