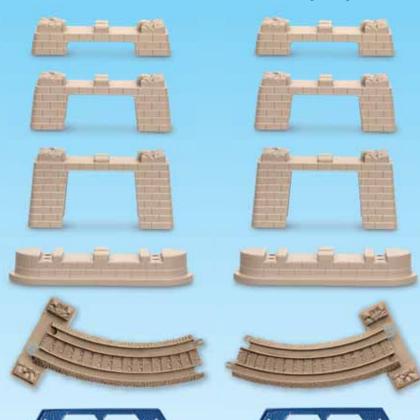

## BRIDGE EXPANSION PACK

## ADD TO THE ADVENTURE!

Expand your TrackMaster Railway system by adding tracks, roadways, bridges and other accessories to any layout!

**ASTEAMYDA** 

NOTE: Adults should remove & discard rubber bands holding tracks together.